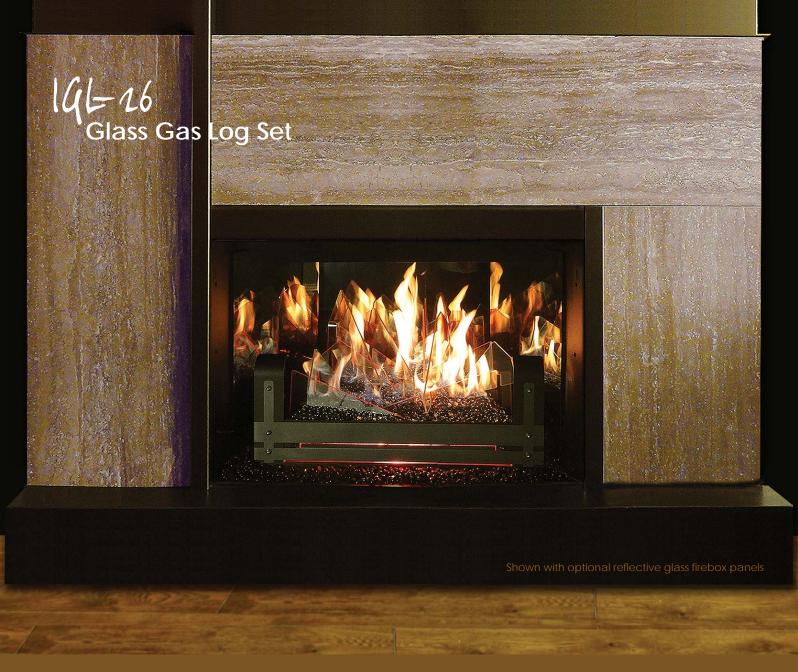

## Transform your fireplace from dull to dramatic

The Images Gas Log Set, with its one-of-a-kind reflective glass logs and accent lights, will change any ordinary woodburning fireplace into something spectacular.

## Glass Gas Log Set

The IGL-26 glass gas "log" set uses reflective glass "logs" and firebox panels, as well as accent lighting on the burner and front grate, to enhance the flames by reflecting the images throughout the firebox. With lighting from below, the edges of the glass pieces illuminate, enhancing the look whether burning or not, offering a stunning look year-round!