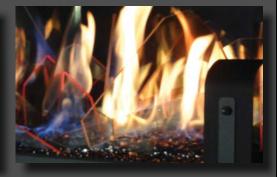

## Glass Gas Log Set

The IGL-26 glass gas "log" set uses reflective glass "logs" and firebox panels, as well as accent lighting on the burner and front grate, to enhance the flames by reflecting the images throughout the firebox. With lighting from below, the edges of the glass pieces illuminate, enhancing the look whether burning or not, offering a stunning look year-round!

The standard Images Gas Log set, without optional reflective panels

The standard Images Gas Log set, flames turned off, and Moonbeam<sup>™</sup> accent lights turned on

Burnsville, MN 55306

Flames and lights detail