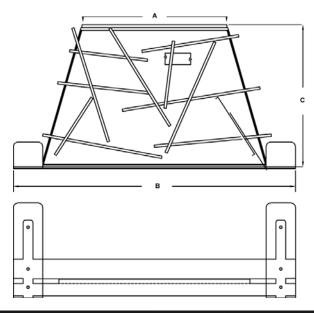

| IGL-26 Dimensions |         | Α          | В           | С        |
|-------------------|---------|------------|-------------|----------|
|                   | Height  | Back Width | Front Width | Depth    |
| Actual            | 14-1/2" | 14-3/4"    | 28-13/16"   | 14-9/16" |
| Minimum           | 17"     | 19"        | 31"         | 15"      |