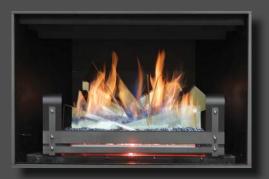

The standard Images Gas Log set, without optional reflective panels

The standard Images Gas Log set, flames turned off, and Moonbeam<sup>™</sup> accent lights turned on

Burnsville, MN 55306

Flames and lights detail