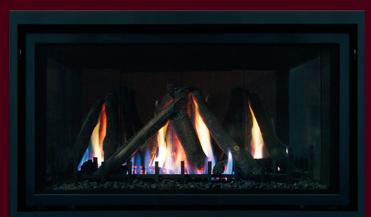

#### **Reflective Mirrors**

Making the fireplace seem even larger than it is, the mirrors reflect all the beauty of the logs and fire inside. It gives the illusion of everything from being a seethrough fireplace to a fireplace with multiple log sets and fires inside.