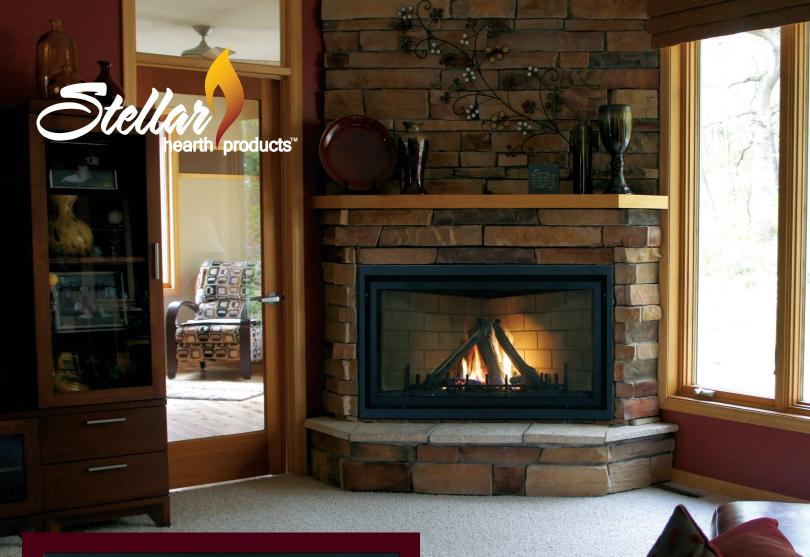

# **Corner Direct Vent Fireplace**

Tired of seeing the same fireplace everywhere you look? Make a bigger statement in your home with the BDCT by Stellar Hearth Products<sup>™</sup>.

Shown above with refractory firebrick and Clean Trim front in Black Suede.

Our 'Big Dog' corner fireplace offers a larger view of the fire without taking up more room in your home.

Add in optional firebrick refractory (shown above), ledgestone or mirrored interior and you have fireplace that is uniquely yours.