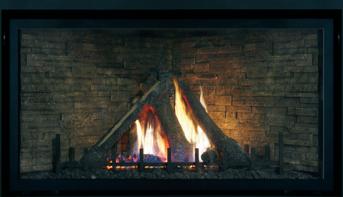

Firebrick Refractory The more traditional firebrick refractory gives the fireplace the look of an authentic woodburning fire.