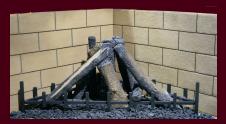

# **Corner Direct Vent Fireplace**

Tired of seeing the same fireplace everywhere you look? Make a bigger statement in your home with the BDCT by Stellar Hearth Products<sup>™</sup>.

Shown above with refractory firebrick and Clean Trim front in Black Suede.

Our 'Big Dog' corner fireplace offers a larger view of the fire without taking up more room in your home.

Add in optional firebrick refractory (shown above), ledgestone or mirrored interior and you have fireplace that is uniquely yours.