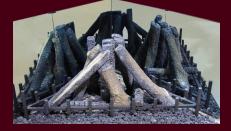

Ledgestone Interior

### Ledgestone

The Thin-stacked, more transitional ledgestone has subtle brown and gray tones and is the perfect for the rich glow of the fire.

We reserve the right to update products; specifications and dimensions are subject to change. Please refer to complete BDCT Installation & Operation Manual prior to install to verify measurements and clearance requirements. Colors of the finishes may vary from printed materials. All local building codes must be followed.