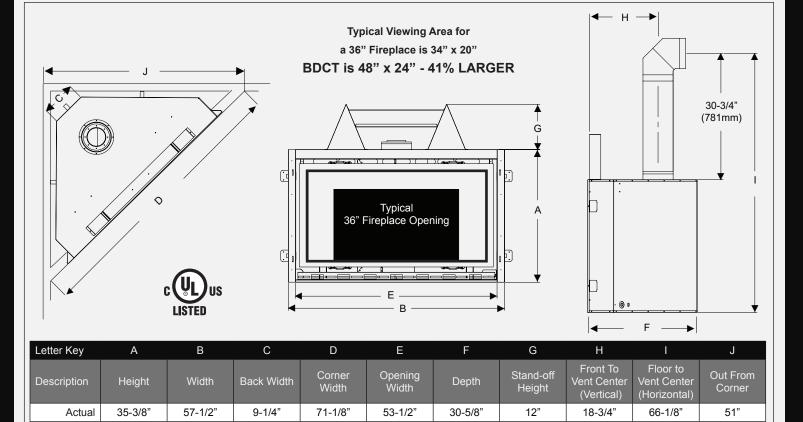

53-1/2"

35-1/2"

12"

71-1/8"

Stellar Hearth Products, a brand of Big Woods Hearth Products

47-1/2"

58-5/8"

1435 Ewing Avenue S Burnsville, MN 55306

(P) 952-224-4072 (E) info@stellarhearth.com

Framing

9-1/4"

For More Information On Stellar Hearth Product In You Area, Please Contact:

18-3/4"

66-1/8"

51"

www.stellarhearth.com