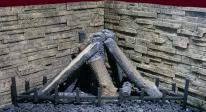

Ledgestone Interior

### Ledgestone

The Thin-stacked, more transitional ledgestone has subtle brown and gray tones and is the perfect for the rich glow of the fire.

We reserve the right to update products; specifications and dimensions are subject to change. Please refer to complete BDCT Installation & Operation Manual prior to install to verify measurements and clearance requirements. Colors of the finishes may vary from printed materials. All local building codes must be followed.