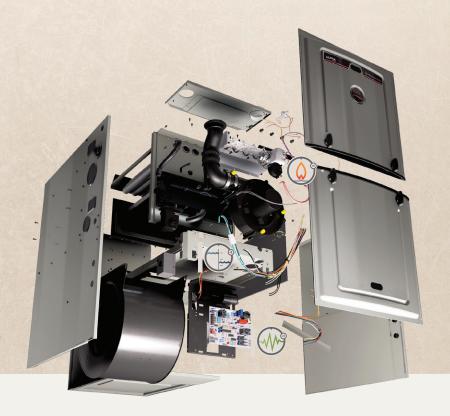

## Durability

Our Ultra Series Gas Furnace is designed with the exclusive **PlusOne**™ **Ignition System** – which is nine times more reliable than other commonly used igniters.

Ruud-Exclusive PlusOne™ Ignition System

Ruud-Exclusive PlusOne™ Water Management System

Industry-First PlusOne™ Diagnostics

Less sound and more comfort is what you get with a Ruud Ultra Series Modulating Gas Furnace. The new patented heat exchanger design provides improved airflow, which reduces operating sound by 20%\*\*\*. The variable-speed ECM motor also contributes to quiet, more efficient operation. It's engineered to provide better humidity control while using less power. Overall, this is one of the **quietest furnaces on the market**. And because it's high-efficiency, your monthly energy bill will benefit, too.

Reliability is of the utmost importance when it comes to your home's comfort. The Ultra Series Modulating Gas Furnace comes standard with the Ruud-exclusive PlusOne Ignition System. This proven direct spark ignition (DSI) is one of the most reliable ignition systems available today. Used **exclusively by Ruud** on residential gas furnaces, this proven technology is also used on ovens and stoves - appliances you rely on daily.

Protect your home with our PlusOne™ Water Management System.

The industry's first blocked drain sensor will shut off your furnace when a drain is blocked, preventing water spillage from condensation and potential water damage to your home. It also prevents seasonal start-up issues. All this and one of the **best warranties** in the industry translate to fewer repair bills and a more comfortable indoor environment.

Easy installation and maintenance features benefit consumers, too. This means savings on installation costs and maintenance. The Ruud *Ultra™* Series Modulating Gas Furnace is designed with **PlusOne Diagnostics** – our industry-first, 7-segment LED display that makes service calls **quick and easy**.

#### **Benefits At-A-Glance**

PlusOne<sup>™</sup> Features
PlusOne Ignition System –
Direct Spark Ignition
PlusOne Diagnostics –
7-segment LED display
PlusOne Water Management
System – Blocked drain sensor
(patent pending)